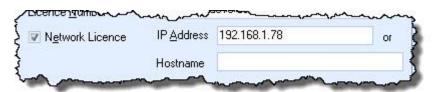

- 3. ReWaRD will automatically download your licence from the web.
- 4. If you have a Network Licence, tick the corresponding checkbox and enter the IP Address or Hostname of your server into the appropriate box.

5. Click OK to save your licence.

If you have been sent a licence (.LIC) file by Geocentrix...

- 1. Save the licence (.LIC) file to a temporary location on your computer (e.g. C:\Temp).
- 2. Open ReWaRD and select Licence Registration from the Licence menu.
- 3. Click on the **Import...** button, select the .LIC file, and click **Open**.
- 4. If you have a Network Licence, tick the corresponding checkbox and enter IP Address or Hostname of your server into the appropriate box.
- 5. Click OK to save your licence.