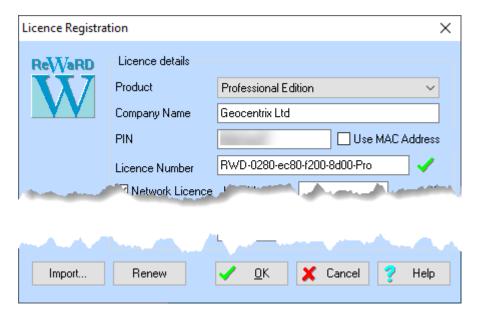

## HOW TO RENEW YOUR REASSURANCE FOR REWARD 2.8

If you want to renew your ReAssurance for Geocentrix ReWaRD®...

- 1. Open ReWaRD's Licence menu and select **Licence Registration**.
- 2. Enter your licence number into appropriate box and click on the **Renew** button.

- 3. ReWaRD will automatically download your licence from the web.
- 4. If you have a Network Licence, tick the corresponding checkbox and enter the IP Address or Hostname of your server into the appropriate box.

5. Click OK to save your licence.

If you have been sent a licence (.LIC) file by Geocentrix...

- 1. Save the licence (.LIC) file to a temporary location on your computer (e.g. C:\Temp).
- 2. Open ReWaRD and select Licence Registration from the Licence menu.
- 3. Click on the **Import...** button, select the .LIC file, and click **Open**.
- 4. If you have a Network Licence, tick the corresponding checkbox and enter IP Address or Hostname of your server into the appropriate box.
- 5. Click OK to save your licence.